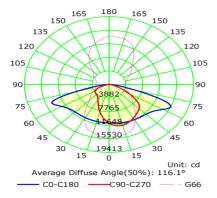

| 120-277V 277-480V                                        |                                                          |  |  |
| Operating Temp    | -40°C-50°C                                               |                                                          |  |  |
| Certification     | UL DLC Premium                                           |                                                          |  |  |
| Warranty          | 5 year limited warranty                                  |                                                          |  |  |

# P5 LED Area Light





## P5 LED Area Light

#### Accessories



Type A Slip-fitter



Type B Adjustable arm mount (Square/Round pole)



Type C Trunnion



Photocell sensor

### PHOTOMETRICS

Luminous Intensity Distribution Curve



#### The Average Illuminance Effective Figure



#### Packing/Weight

| Part NO. | Outer Carton Size<br>(L×W×H)  | Qty/Carton<br>(pcs) | Net weight<br>(lbs) | Gross weight<br>(Ibs) |
|----------|-------------------------------|---------------------|---------------------|-----------------------|
| 150W     | 21.6 × 12.6 × 5.9<br>inches   | 1                   | 10,3 lbs            | 11.3 lbs              |
| 300W     | 24.8 × 14.96 × 5.91<br>inches | 1                   | 12.5lbs             | 13.6 lbs              |