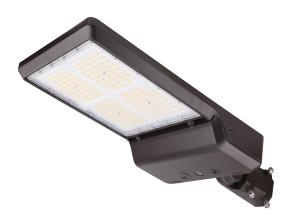

## P5 LED Area Light

### LED AREA LIGHT





#### FEATURES AND SPECIFICATIONS

#### Construction

- Die-cast Aluminum housing with powder coat finish.
- UV Stabilized polycarbonate lens.
- Easy to install and operate

#### **Electrical**

- Lumileds Chips, 140lm/w.
- Sosen Led Driver , AC120-277V,0-10V dimming
- Surge Protection: 10KV
- CCT & Wattage Selectable
- Light Distribution: Type III
- Waterproof : IP65 rated

#### **Applications**

Parking Lots, Factrories, Playgrounds, Retail Centers, Wakways, Warehouses

#### Installation

Slip-fitter/Trunnion/Yoke/Adjustable Arm Mount/Arm Mount

#### Warranty

5 years warranty

| Specs at a Glance |                                                          | * Nominal Wattage (Switchable)                           |  |  |
|-------------------|-------------------------------------------