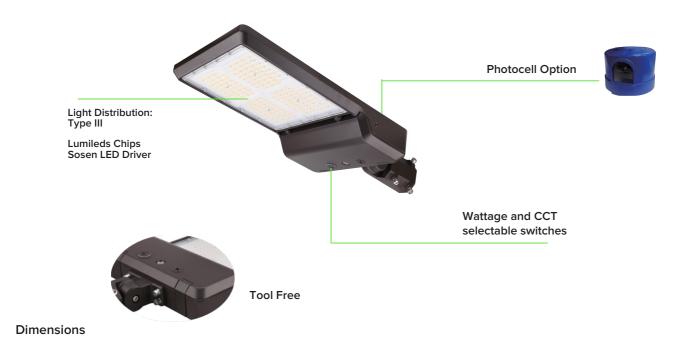

#### Construction

- Die-cast Aluminum housing with powder coat finish.
- UV Stabilized polycarbonate lens.
- Easy to install and operate

#### **Electrical**

- Lumileds Chips, 140lm/w.
- Sosen Led Driver , AC120-277V,0-10V dimming
- Surge Protection: 10KV
- CCT & Wattage Selectable
- Light Distribution: Type III
- Waterproof : IP65 rated

#### Installation

Slip-fitter/Trunnion/Yoke/Adjustable Arm Mount/Arm Mount

#### Accessories

Type A Slip-fitter

Type B Adjustable arm mount (Square/Round pole)

Type C Trunnion

Photocell sensor