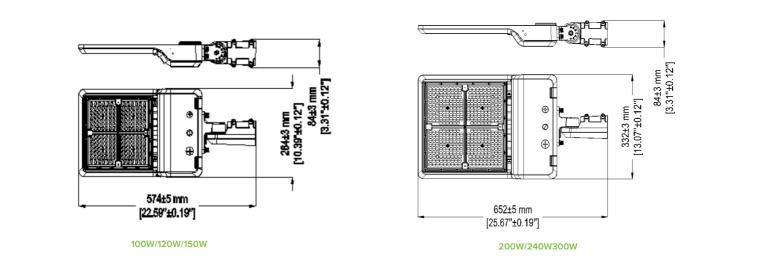

#### Warranty

5 years warranty

| Specs at a Glance |                                                          | * Nominal Wattage (Switchable)                           |  |  |
|-------------------|----------------------------------------------------------|----------------------------------------------------------|--|--|
| Configuration     | P5-SB-150/120/100W-LV-3CCT<br>P5-SB-150/120/100W-HV-3CCT | P5-SB-300/240/200W-LV-3CCT<br>P5-SB-300/240/200W-HV-3CCT |  |  |
| CCT (K)           | 3000K<br>4000K<br>5000K<br>Tunable                       |                                                          |  |  |
| Wattage (W)*      | 100W/120W/150W wattage adjustable                        | 200W/240W/300W wattage adjustable                        |  |  |
| Lumens (lm)       | max.21000lm                                              | max.42000lm                                              |  |  |
| Efficacy (LPW)    | Up to 140lm/w                                            |                                                          |  |  |
| CRI               | >80                                                      |                                                          |  |  |
| Input Voltage     | 120-277V 277-480V                                        |                                                          |  |  |
| Operating Temp    | -40°C-50°C                                               |                                                          |  |  |
| Certification     | UL DLC Premium                                           |                                                          |  |  |
| Warranty          | 5 year limited warranty                                  |                                                          |  |  |