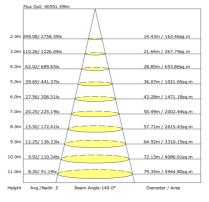

|                                                          |  |  |
| Operating Temp    | -40°C-50°C                                               |                                                          |  |  |
| Certification     | UL DLC Premium                                           |                                                          |  |  |
| Warranty          | 5 year limited warranty                                  |                                                          |  |  |

# P5 LED Area Light





## P5 LED Area Light

#### Accessories



Type A Slip-fitter



Type B Adjustable arm mount (Square/Round pole)



Type C Trunnion



Photocell sensor

### PHOTOMETRICS

Luminous Intensity Distribution Curve



#### The Average Illuminance Effective Figure



#### Packing/Weight

| Part NO. | Outer Carton Size<br>(L×W×H)  | Qty/Carton<br>(pcs) | Net weight<br>(lbs) | Gross weight<br>(Ibs) |
|----------|-------------------------------|---------------------|---------------------|-----------------------|
| 150W     | 21.6 × 12.6 × 5.9<br>inches   | 1                   | 10,3 lbs            | 11.3 lbs              |
| 300W     | 24.8 × 14.96 × 5.91<br>inches | 1                   | 12.5lbs             | 13.6 lbs              |